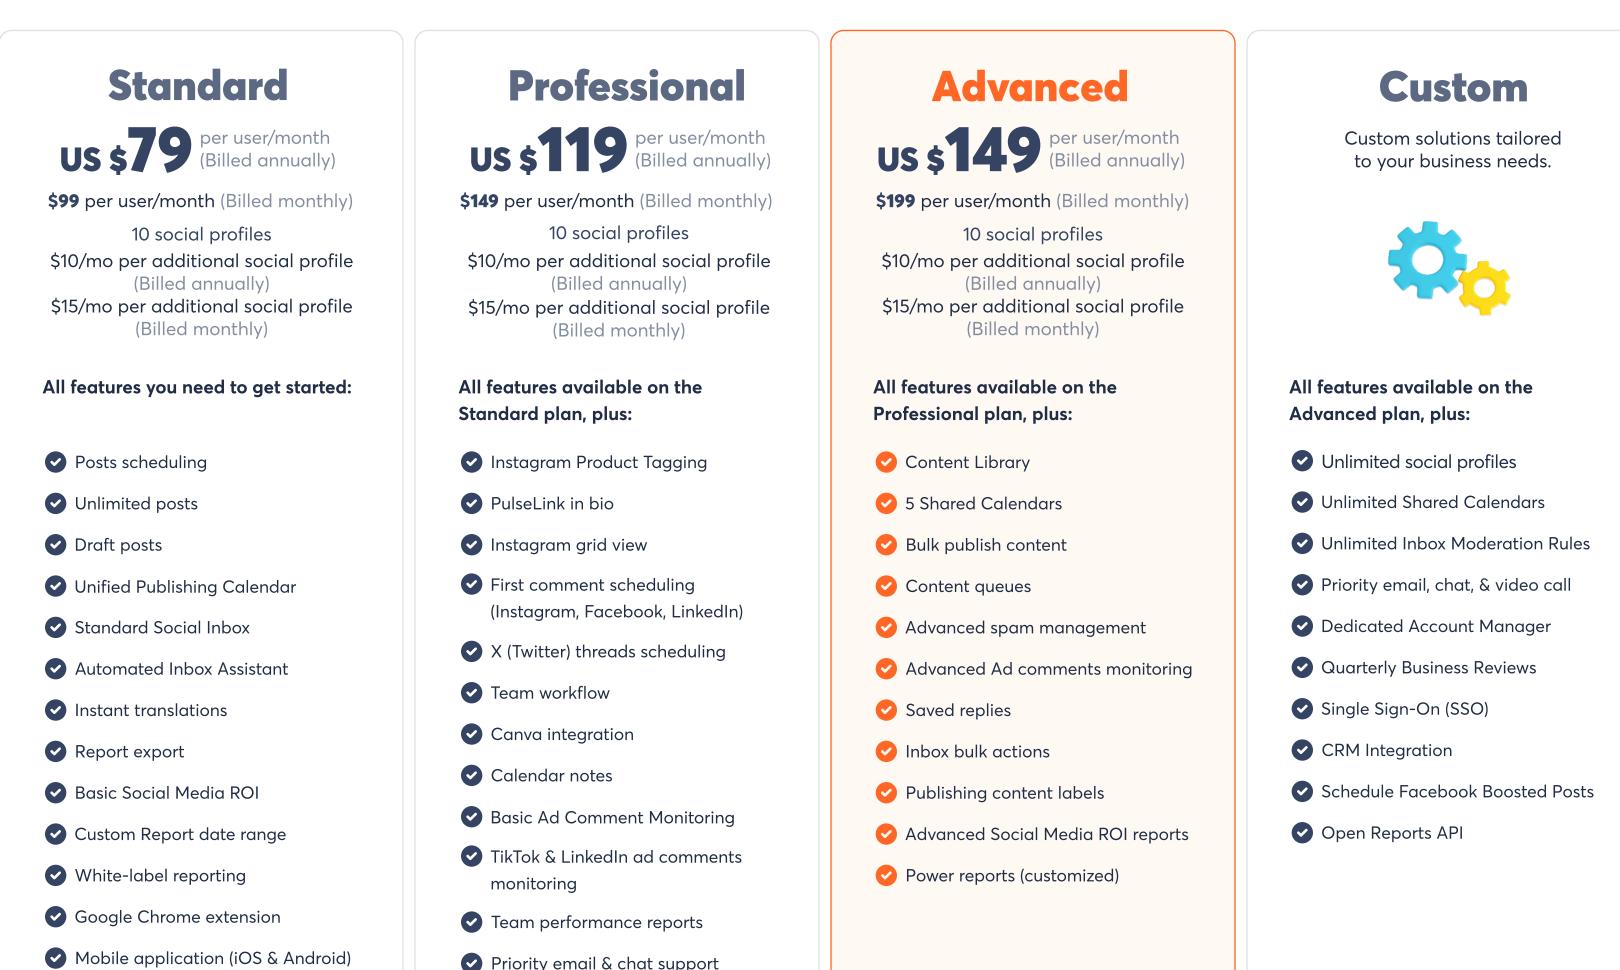

## Pricing and plans

Close the gaps in your social media marketing workflow with the most complete tool for every stage of growth.

## Supported Networks

**Free** \$0/Mo social profiles, 1 user

Priority email & chat support

Google Analytics Integration

❷ Basic Social Inbox\*

10 scheduled posts

- Basic Reporting ✓ Limited Social Media ROI report
- ✓ Mobile app

\*limited to 100 messages or comments per month

| Compare plans                                                                                                                                                                                                                                       |                    |                       |                       |                       |                       |  |  |
|-----------------------------------------------------------------------------------------------------------------------------------------------------------------------------------------------------------------------------------------------------|--------------------|-----------------------|-----------------------|-----------------------|-----------------------|--|--|
| Publishing                                                                                                                                                                                                                                          | Free               | Standard              | Professional          | Advanced              | Custom                |  |  |
| Scheduled posts                                                                                                                                                                                                                                     | 10 Scheduled posts | Unlimited             | Unlimited             | Unlimited             | Unlimited             |  |  |
| Unified calendar                                                                                                                                                                                                                                    | ×                  |                       |                       |                       |                       |  |  |
| Instagram Product Tagging                                                                                                                                                                                                                           | ×                  | ×                     |                       |                       |                       |  |  |
| PulseLink in bio                                                                                                                                                                                                                                    | ×                  | ×                     |                       |                       |                       |  |  |
| Instagram grid                                                                                                                                                                                                                                      | ×                  | X                     |                       |                       |                       |  |  |
| First comment scheduling<br>(Instagram, Facebook, LinkedIn)                                                                                                                                                                                         | ×                  | ×                     |                       |                       |                       |  |  |
| X (Twitter) threads scheduling                                                                                                                                                                                                                      | ×                  | ×                     |                       |                       |                       |  |  |
| Label Content                                                                                                                                                                                                                                       | ×                  | ×                     | X                     | •                     | •                     |  |  |
| Content library                                                                                                                                                                                                                                     | ×                  | 10 images/            | 10 images/            |                       |                       |  |  |
| Facebook Boosting                                                                                                                                                                                                                                   | ×                  | 2 videos              | 2 videos              | ×                     |                       |  |  |
|                                                                                                                                                                                                                                                     |                    |                       |                       |                       |                       |  |  |
| Collaboration                                                                                                                                                                                                                                       |                    |                       |                       |                       |                       |  |  |
| Assign & approve posts                                                                                                                                                                                                                              | ×                  | ×                     |                       |                       |                       |  |  |
| Comments on posts                                                                                                                                                                                                                                   | ×                  | ×                     |                       |                       |                       |  |  |
| Collision detection                                                                                                                                                                                                                                 | ×                  | ×                     |                       |                       |                       |  |  |
| Bulk approve                                                                                                                                                                                                                                        | X                  | X                     | X                     |                       |                       |  |  |
| Multi-step approval workflows                                                                                                                                                                                                                       | ×                  | ×                     | X                     | X                     |                       |  |  |
| Shared calendar                                                                                                                                                                                                                                     | ×                  | ×                     | X                     | yes, 5                | Unlimited             |  |  |
| Productivity                                                                                                                                                                                                                                        |                    |                       |                       |                       |                       |  |  |
| Draft posts                                                                                                                                                                                                                                         | ×                  | •                     | •                     |                       | •                     |  |  |
| Canva integration                                                                                                                                                                                                                                   | ×                  | ×                     |                       |                       |                       |  |  |
| Calendar notes                                                                                                                                                                                                                                      | ×                  | ×                     |                       |                       |                       |  |  |
| Content queues                                                                                                                                                                                                                                      | ×                  | ×                     | X                     |                       |                       |  |  |
| Bulk publishing                                                                                                                                                                                                                                     | ×                  | ×                     | X                     |                       |                       |  |  |
| Slack Integration                                                                                                                                                                                                                                   | ×                  | ×                     | X                     | X                     |                       |  |  |
| Engagement                                                                                                                                                                                                                                          |                    |                       |                       |                       |                       |  |  |
| Advanced social inbox                                                                                                                                                                                                                               | ×                  | •                     | •                     | •                     | •                     |  |  |
| Manage GMB reviews                                                                                                                                                                                                                                  | ×                  | •                     |                       |                       | •                     |  |  |
| Inline translation                                                                                                                                                                                                                                  | ×                  | <b>✓</b>              |                       |                       | •                     |  |  |
| Automated inbox assistant                                                                                                                                                                                                                           | ×                  | <b>✓</b>              | <b>✓</b>              | •                     | Yes,<br>Unlimited     |  |  |
| Assign content                                                                                                                                                                                                                                      | ×                  | ×                     |                       | <b>✓</b>              | <b>✓</b>              |  |  |
| Ad comments monitoring                                                                                                                                                                                                                              | ×                  | ×                     |                       |                       | •                     |  |  |
| TikTok & LinkedIn ad comments monitoring                                                                                                                                                                                                            | ×                  | ×                     |                       | •                     | •                     |  |  |
| Advanced spam management                                                                                                                                                                                                                            | ×                  | ×                     | ×                     | •                     | •                     |  |  |
| Saved replies                                                                                                                                                                                                                                       | ×                  | ×                     | ×                     |                       |                       |  |  |
| Bulk actions                                                                                                                                                                                                                                        | ×                  | ×                     | ×                     |                       |                       |  |  |
| Label tags                                                                                                                                                                                                                                          | ×                  | ×                     | ×                     |                       |                       |  |  |
| Sentiment                                                                                                                                                                                                                                           | ×                  | ×                     | ×                     |                       | Display               |  |  |
|                                                                                                                                                                                                                                                     |                    |                       |                       | Display               | & Filter              |  |  |
| Listening                                                                                                                                                                                                                                           |                    |                       |                       |                       |                       |  |  |
| Advanced Social/Web Listening Search *Monitor brand mentions and sentiment, consumer discussions, industry trends, and aggregate insights for reporting purposes. Listen across X, FB, IG, Web, and Blog sources for keywords, mentions & hashtags. | ×                  | \$40/search/<br>month | \$40/search/<br>month | \$40/search/<br>month | \$40/search/<br>month |  |  |
| Reporting                                                                                                                                                                                                                                           |                    |                       |                       |                       |                       |  |  |
|                                                                                                                                                                                                                                                     |                    |                       |                       |                       |                       |  |  |

|                                                                                                                                                                                                                                                     |         |                       |                       |                       | & Filter              |
|-----------------------------------------------------------------------------------------------------------------------------------------------------------------------------------------------------------------------------------------------------|---------|-----------------------|-----------------------|-----------------------|-----------------------|
| Listening                                                                                                                                                                                                                                           |         |                       |                       |                       |                       |
| Advanced Social/Web Listening Search *Monitor brand mentions and sentiment, consumer discussions, industry trends, and aggregate insights for reporting purposes. Listen across X, FB, IG, Web, and Blog sources for keywords, mentions & hashtags. | ×       | \$40/search/<br>month | \$40/search/<br>month | \$40/search/<br>month | \$40/search/<br>month |
| Reporting                                                                                                                                                                                                                                           |         |                       |                       |                       |                       |
| Basic report                                                                                                                                                                                                                                        | •       |                       |                       |                       |                       |
| Google Analytics Integration                                                                                                                                                                                                                        |         |                       |                       |                       |                       |
| Basic social media ROI report                                                                                                                                                                                                                       | •       |                       |                       |                       |                       |
| Basic report export                                                                                                                                                                                                                                 | ×       |                       |                       |                       |                       |
| Top content                                                                                                                                                                                                                                         | ×       |                       |                       |                       |                       |
| Report date picker                                                                                                                                                                                                                                  | ×       |                       |                       |                       |                       |
| White-label reporting                                                                                                                                                                                                                               | ×       |                       |                       |                       |                       |
| Competitor benchmarking report                                                                                                                                                                                                                      | ×       | Yes, 1                | Yes, 1                | Yes, 6                | Yes, Custom           |
| Team performance report                                                                                                                                                                                                                             | ×       | ×                     |                       |                       |                       |
| Advanced power reports                                                                                                                                                                                                                              | ×       | ×                     | X                     |                       |                       |
| Advanced social media ROI report                                                                                                                                                                                                                    | ×       | ×                     | X                     |                       |                       |
| Meta Ad Reporting                                                                                                                                                                                                                                   | ×       | ×                     | ×                     |                       |                       |
| Open Reports API                                                                                                                                                                                                                                    | ×       | ×                     | X                     | X                     |                       |
| Data retention                                                                                                                                                                                                                                      | 1 month | 6 months              | 12 months             | 24 months             | 24 months             |
| Other benefits                                                                                                                                                                                                                                      |         |                       |                       |                       |                       |
| Mobile app                                                                                                                                                                                                                                          |         |                       |                       |                       |                       |

| ream performance report                                                                                                      |                |                    |                                     |                                     |                                          |
|------------------------------------------------------------------------------------------------------------------------------|----------------|--------------------|-------------------------------------|-------------------------------------|------------------------------------------|
| Advanced power reports                                                                                                       | X              | ×                  | ×                                   |                                     |                                          |
| Advanced social media ROI report                                                                                             | X              | ×                  | ×                                   |                                     |                                          |
| Meta Ad Reporting                                                                                                            | X              | ×                  | ×                                   |                                     |                                          |
| Open Reports API                                                                                                             | X              | ×                  | ×                                   | X                                   |                                          |
| Data retention                                                                                                               | 1 month        | 6 months           | 12 months                           | 24 months                           | 24 months                                |
| Other benefits                                                                                                               |                |                    |                                     |                                     |                                          |
| Mobile app                                                                                                                   | •              | •                  | •                                   | •                                   | •                                        |
| X Lite *Includes only X (Twitter) Publishing capabilities.                                                                   |                |                    |                                     |                                     | •                                        |
| X Plus *Includes X (Twitter) Publishing, Inbox, and Reporting.                                                               | ×              | \$30/month/profile | \$30/month/profile                  | \$30/month/profile                  | \$30/month/profile                       |
| Advocacy *Includes unlimited campaigns and 50 advocates.                                                                     | X              | \$150/month        | \$150/month                         | \$150/month                         | Custom                                   |
| Customer support                                                                                                             | email support  | email support      | priority<br>email & chat<br>support | priority<br>email & chat<br>support | priority<br>email & chat<br>& video call |
| Response time                                                                                                                | best efforts   | 6hrs or less       | 2hrs or less                        | 1hr or less                         | 30min or less                            |
| Training                                                                                                                     | Group training | Group training     | Group training                      | Group training                      | 1-1 training                             |
| Dedicated account manager                                                                                                    | X              | X                  | X                                   | X                                   | •                                        |
| Quaterly business review                                                                                                     | X              | ×                  | ×                                   | X                                   |                                          |
| Single Sign-On (SSO)                                                                                                         | X              | ×                  | X                                   | X                                   | •                                        |
| CRM Integration  *Connect your Salesforce or HubSpot CRM to link customer contacts directly to your Social Inbox engagement. | X              | ×                  | X                                   | X                                   | •                                        |

engagement.